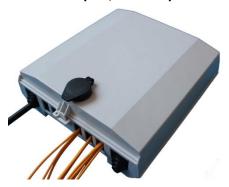

### **Product Overview**

The multipurpose fiber optic termination box DN-9688024 is used to provide a flexible platform to address the multitude of applications that exist in residential and commercial FTTx installations. It can be delivered with pre-installed SC adaptors. Easy to install and is capable of being mounted directly to standard electrical junction boxes or directly to the wall. The box interior can be configured to address slack storage, splicing, cross connect, hardened adapter applications or any combination. The Distribution box kit includes all the necessary accessories for the complete box installation.

### **Product Number Information**

DN-9688024 Fiber Optical Termination Box for 4x SC/SX, 4x LC/DX, 48 splices, 84.5x235x272.5 mm, color grey (RAL 7035)