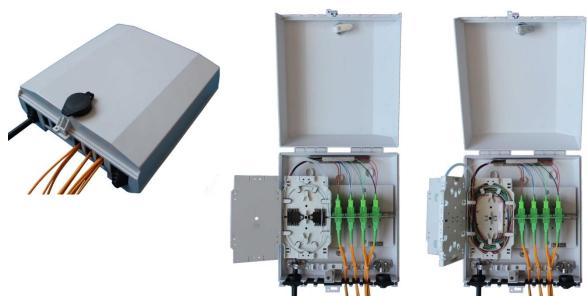

### **Product Overview**

The multipurpose fiber optic termination box DN-9688024 is used to provide a flexible platform to address the multitude of applications that exist in residential and commercial FTTx installations. It can be delivered with pre-installed SC adaptors. Easy to install and is capable of being mounted directly to standard electrical junction boxes or directly to the wall. The box interior can be configured to address slack storage, splicing, cross connect, hardened adapter applications or any combination. The Distribution box kit includes all the necessary accessories for the complete box installation.

# Product Images Examples of application